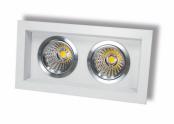

## Cavita Double 20-830-1600LM

LED Downlight

Cavita is a stylish LED Downlight from Litegear \$. The modern housing is made of aluminum and holds up to 3 adjustable LED spots with reflector concentrated LED COB Chip. The Spots can be adjusted with  $\pm -20$  in each direction.

Due to hugh power saving you have low maintenance costs and a long lifespan. The housing frame is holden by spring latches in the cut outs.

## **Technical Details:**

| Luminous Flux               | 1600 lm           |
|-----------------------------|-------------------|
| Light Yield:                | 80 lm/W           |
| Light Temperature:          | 3000 K            |
| Color Rendering Index (CRI) | ≥80 Ra            |
| Color Consistency (SDCM):   | 4                 |
| Power Consumption:          | 20 W              |
| Operating Hours:            | >30.000 h L80/B20 |
| Switching Cycles:           | >50.000           |
| Ignition Time:              | <0,5 s            |
| Ambient Temperature (TA):   | -20°C - 40°C      |
| Housing Material:           | aluminum          |
| Housing Color               | white             |
| Coating:                    | lacquered         |
| Pivot Range pan:            | 360 °             |
| Pivot Range tilt:           | 20 °              |
| Dimensions                  | 214x111x90 mm     |
| Cut-Out Dimensions          | 192x97 mm         |
| Net Weight:                 | 474 g             |
| Warranty                    | 2 years           |
|                             |                   |