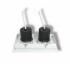

## Cavita Double 20-830-1600LM

LED Downlight

Cavita is a stylish LED Downlight from Litegear \$. The modern housing is made of aluminum and holds up to 3 adjustable LED spots with reflector concentrated LED COB Chip. The Spots can be adjusted with  $\pm -20$  in each direction.

Due to hugh power saving you have low maintenance costs and a long lifespan. The housing frame is holden by spring latches in the cut outs.