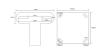

## **Product information "Luna Plane Ausleger"**

Booms for floodlights

Mounting bracket for LED floodlights of the Lunara and Luna-Plane series of made of steel with flange plate and mounting plate for attachment to the wall.

### **Technical Details:**

| Housing Material: | steel     |
|-------------------|-----------|
| Housing Color     | black     |
| Coating:          | lacquered |
| Net Weight:       | 1321 g    |

Tel.: +49 (0)2451 48453-0 Fax: +49 (0)2451 48453-13 www.litegear.de