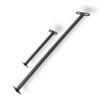

## **Product information "Luna Plane Ausleger"**

Booms for floodlights

Mounting bracket for LED floodlights of the Lunara and Luna-Plane series of made of steel with flange plate and mounting plate for attachment to the wall.

### **Technical Details:**

| Housing Material: | steel     |
|-------------------|-----------|
| Housing Color     | black     |
| Coating:          | lacquered |
| Net Weight:       | 1321 g    |

Tel.: +49 (0)2451 48453-0 Fax: +49 (0)2451 48453-13 www.litegear.de