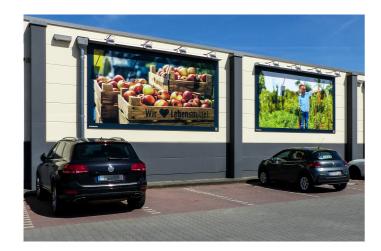

## LITEGEAR **LED Lighting Solutions**

# Luna Plane Ausleger



## **Product information "Luna Plane Ausleger"**

Booms for floodlights

Mounting bracket for LED floodlights of the Lunara and Luna-Plane series of made of steel with flange plate and mounting plate for attachment to the wall.

Ideal for illuminating billboards with floodlights.

Length: 800mm Color: Black







### **Technical Details:**

| Housing Material: | steel     |
|-------------------|-----------|
| Housing Color     | black     |
| Coating:          | lacquered |
| Net Weight:       | 1321 g    |

Tel.: +49 (0)2451 48453-0 Fax: +49 (0)2451 48453-13 www.litegear.de

Information and Downloads: