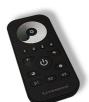

#### HR MONO DIM RF 34

The Litegear Element Wireless Remote Control is a 1-channel remote control. The color could be changed via touching of the sensitive Color wheel. To dim up and down the brightness keep pressed the "Sun" key.Remote control has four pre-selectable levels of brightness in the form of quarter-circle buttons: 25%, 50%, 75% and 100%. 4 zones can be selected via buttons 1-4. Furthermore, 3 scenes can be saved. The range is about 20m in the space. For remote control you need suitable Converter.

#### Properties:

- Up to 8 remote controls can be combined
- each zone can be controlled or synchronized separately
- Power supply: 3 x 1.5V AAA battery (not included)
- Wall bracket: included

### Technical Details:

| Ambient Temperature (TA): | -10°C - 40°C |
|---------------------------|--------------|
| Housing Color             | black        |
| Zones:                    | 4            |
| Scenes:                   | 3            |
| Channels:                 | 1            |
| Dimming:                  | 1-100%       |
| Transmission Frequency:   | 433/868MHz   |
| Dimensions                | 128x65x28 mm |
| Net Weight:               | 67 g         |
| Warranty                  | 2 years      |