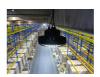

## Product information "Osira/Planeta Advance Refraktor (Reflektor) TR70"

LED High Bay

Litegear® Planeta Advance High Bay is based on a high-quality aluminium housing and cold forging heatsink. Perfect for industrial applications in warehouse, production plants and shopping center. Planeta Advance can be used outdoor, in cool house or in dusty enviroment. Planeta Advance is energy- and maintenace saving because of low heat emmision and long lifespan LED technology. This series is suitable to replace discharge luminaires from 250 to 400W HQI based. Due to long lifespan no bulb replacement needed. Planeta Advance is an open luminaire system where the light source can be combined with optional aluminum and acrylic reflectors. To reduce the glare the LED chips are covered by a milky diffusor. In the Litegear® Planeta Advance Series we only use top quality driver and high class LED chips.