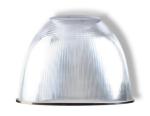

## Osira/Planeta Advance Refraktor (Reflektor) TR70

## Product information "Osira/Planeta Advance Refraktor (Reflektor) TR70"

LED High Bay

Litegear® Planeta Advance High Bay is based on a high-quality aluminium housing and cold forging heatsink. Perfect for industrial applications in warehouse, production plants and shopping center. Planeta Advance can be used outdoor, in cool house or in dusty enviroment. Planeta Advance is energy- and maintenace saving because of low heat emmision and long lifespan LED technology. This series is suitable to replace discharge luminaires from 250 to 400W HQI based. Due to long lifespan no bulb replacement needed. Planeta Advance is an open luminaire system where the light source can be combined with optional aluminum and acrylic reflectors. To reduce the glare the LED chips are covered by a milky diffusor. In the Litegear® Planeta Advance Series we only use top quality driver and high class LED chips.