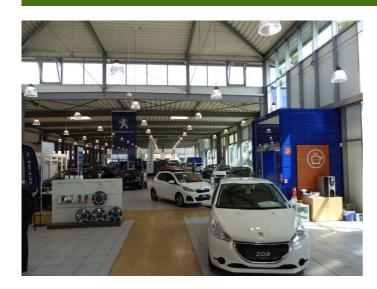

## Product information "Osira/Planeta Advance Refraktor (Reflektor) TR70"

LED High Bay

Litegear® Planeta Advance High Bay is based on a high-quality aluminium housing and cold forging heatsink. Perfect for industrial applications in warehouse, production plants and shopping center. Planeta Advance can be used outdoor, in cool house or in dusty enviroment. Planeta Advance is energy- and maintenace saving because of low heat emmision and long lifespan LED technology. This series is suitable to replace discharge luminaires from 250 to 400W HQI based. Due to long lifespan no bulb replacement needed. Planeta Advance is an open luminaire system where the light source can be combined with optional aluminum and acrylic reflectors. To reduce the glare the LED chips are covered by a milky diffusor. In the Litegear® Planeta Advance Series we only use top quality driver and high class LED chips.