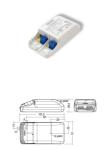

# Tridonic TALEXXconverter LCI 20W 500mA TEC SR

#### LED Constant Current Power Supply

The udriver TEC SR product series provides the best compromise between an attractive price and qualified performance. With a focus on core functions, the LED Driver range offers outstanding quality and performance that ensures reliable operation of your LED module. The LED Drivers are compatible with many LED modules from Tridonic and provide optimal system solutions especially with SLE and DLE LED modules. The "SR-Strain relief" housing construction is ideal for all applications needing strain relief, for example when recessing the LED Driver in the ceiling for compact downlight solutions.

Product Features:

• usable for all LED arrays with 500mA

Technical Details:

- Mains input: AC 220 240V, 50 60Hz
- Housing: Plastic
- Output voltage: DC 18 40V
- Rated power: 500mA, constant current
- Output power: 20W
- Dimmable: no
- Protection: short circuit, over load, over voltage
- IP class: IP20 for indoor
- Safety standars: SELV, TÜV, CE
- Power Faktor: >0,95
- Efficiency: 86%
- Ambient temperature: -40° to 80°C
- Warranty: 5 years

Dimensions: 101,5 x 51 x 29,5 mm Gewicht: 0,082kg