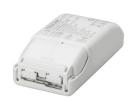

# Tridonic TALEXXconverter LCI 20W 500mA TEC SR

#### LED Constant Current Power Supply

The udriver TEC SR product series provides the best compromise between an attractive price and qualified performance. With a focus on core functions, the LED Driver range offers outstanding quality and performance that ensures reliable operation of your LED module. The LED Drivers are compatible with many LED modules from Tridonic and provide optimal system solutions especially with SLE and DLE LED modules. The "SR-Strain relief" housing construction is ideal for all applications needing strain relief, for example when recessing the LED Driver in the ceiling for compact downlight solutions.

Product Features:

• usable for all LED arrays with 500mA

Technical Details:

- Mains input: AC 220 240V, 50 60Hz
- Housing: Plastic
- Output voltage: DC 18 40V
- Rated power: 500mA, constant current
- Output power: 20W
- Dimmable: no
- Protection: short circuit, over load, over voltage
- IP class: IP20 for indoor
- Safety standars: SELV, TÜV, CE
- Power Faktor: >0,95
- Efficiency: 86%
- Ambient temperature: -40° to 80°C
- Warranty: 5 years

Dimensions: 101,5 x 51 x 29,5 mm Gewicht: 0,082kg