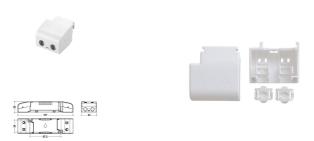

## Tridonic TALEXXconverter ACU SC 43x30mm CLIP-ON SR SET

Product information "Tridonic TALEXXconverter ACU SC 43x30mm CLIP-ON SR SET"

Product description:

- Optional strain-relief set for independent applications
- Transforms the LED Driver into a fully class II compatible LED Driver (e.g. ceiling installation)
- Easy and tool-free mounting to the LED Driver, screwless cableclamp channels for long strain-relief (30 x 43 x 30 mm)
- With screws for short strain-relief (15 x 43 x 30 mm)
- Overall length = length L (LED Driver) + 2 x 30 mm (long strainrelief set), 2 x 15 mm ( short strain-relief) or long and short strain-relief any combination
- Standard SC (L = 30 mm) available as non-pre-assembled and pre-assembled
- Short SC (L = 15 mm) only pre-assembled available

## **Technical Details:**

| Housing Material: | plastic |
|-------------------|---------|
| Housing Color     | white   |

Information and Downloads: