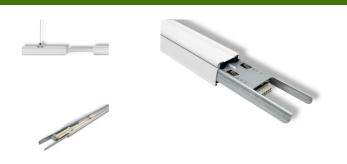

## Product information "Xona Maxima TRUNKING RAIL,"

Trunkingprofile for Xona Maxima LED Unit

Litegear® trunkingprofile to hold the Xona Maxima LED modules. Elegant aluminum profil with internal wiring, electrical multipin connectors and mechanical steel fork connectors. The trunking rail is available in 4 different length and with different wiring: 5 wire, 7 wire and 11 wire version for Dali dimming and emergency light function. The rail can be mounted on ceilings with clips, steel rod hanger, steel rope- or chain clip hangers. Internal female plug for internal connection to feed the LED unit. Power in and -out with multipin connectors. Quick and easy tool free interconnection of the trunkings. We offer a wide range of acessories: endcap, L-shape, T-shape and X shape node adapters or power feed in boxes, Dali driver, emergency driver and battery packs and blank covers.

profile length:

570mm, 1416mm, 2832mm, 4248mm

## **Technical Details:**

| Housing Material: | aluminum     |
|-------------------|--------------|
| Housing Color     | white        |
| Dimensions        | 570x69x41 mm |
| Net Weight:       | 950 g        |