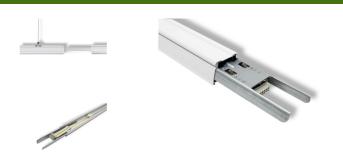

## Xona Maxima Value TRUNKING RAIL 1U

Trunkingprofile for Xona Maxima LED Unit

Litegear® trunkingprofile to hold the Xona Maxima LED modules. Elegant aluminum profil with internal wiring, electrical multipin connectors and mechanical steel fork connectors. The trunking rail is available in 4 different length and with different wiring: 5 wire, 7 wire and 11 wire version for Dali dimming and emergency light function. The rail can be mounted on ceilings with clips, steel rod hanger, steel rope- or chain clip hangers. Internal female plug for internal connection to feed the LED unit. Power in and -out with multipin connectors. Quick and easy tool free interconnection of the trunkings. We offer a wide range of acessories: endcap, L-shape, T-shape and X shape node adapters or power feed in boxes, Dali driver, emergency driver and battery packs and blank covers.

profile length:

570mm, 1416mm, 2832mm, 4248mm

## **Technical Details:**

| Housing Material: | aluminum      |
|-------------------|---------------|
| Housing Color     | white         |
| Dimensions        | 1416x69x41 mm |
| Net Weight:       | 1600 g        |
| Warranty          | 5 years       |