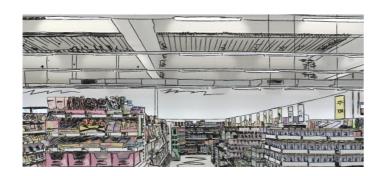

## Xona Maxima Value TRUNKING RAIL 1U

Trunkingprofile for Xona Maxima LED Unit

Litegear® trunkingprofile to hold the Xona Maxima LED modules. Elegant aluminum profil with internal wiring, electrical multipin connectors and mechanical steel fork connectors. The trunking rail is available in 4 different length and with different wiring: 5 wire, 7 wire and 11 wire version for Dali dimming and emergency light function. The rail can be mounted on ceilings with clips, steel rod hanger, steel rope- or chain clip hangers. Internal female plug for internal connection to feed the LED unit. Power in and -out with multipin connectors. Quick and easy tool free interconnection of the trunkings. We offer a wide range of acessories: endcap, L-shape, T-shape and X shape node adapters or power feed in boxes, Dali driver, emergency driver and battery packs and blank covers.