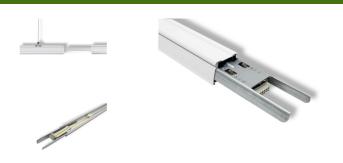

## Xona Maxima Value TRUNKING RAIL 0,5U

## Product information "Xona Maxima Value TRUNKING RAIL 0,5U"

Trunkingprofile for Xona Maxima LED Unit

Litegear® trunkingprofile to hold the Xona Maxima LED modules. Elegant aluminum profil with internal wiring, electrical multipin connectors and mechanical steel fork connectors. The trunking rail is available in 4 different length and with different wiring: 5 wire, 7 wire and 11 wire version for Dali dimming and emergency light function. The rail can be mounted on ceilings with clips, steel rod hanger, steel rope- or chain clip hangers. Internal female plug for internal connection to feed the LED unit. Power in and -out with multipin connectors. Quick and easy tool free interconnection of the trunkings. We offer a wide range of acessories: endcap, L-shape, T-shape and X shape node adapters or power feed in boxes, Dali driver, emergency driver and battery packs and blank covers.

profile length:

570mm, 1416mm, 2832mm, 4248mm

## **Technical Details:**

| Housing Material: | aluminum     |
|-------------------|--------------|
| Housing Color     | white        |
| Dimensions        | 570x69x41 mm |
| Net Weight:       | 915 g        |
| Warranty          | 5 years      |