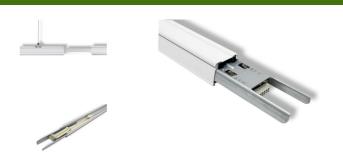

## Xona Maxima Value TRUNKING RAIL 1U

## Product information "Xona Maxima Value TRUNKING RAIL 1U"

Trunkingprofile for Xona Maxima LED Unit

Litegear® trunkingprofile to hold the Xona Maxima LED modules. Elegant aluminum profil with internal wiring, electrical multipin connectors and mechanical steel fork connectors. The trunking rail is available in 4 different length and with different wiring: 5 wire, 7 wire and 11 wire version for Dali dimming and emergency light function. The rail can be mounted on ceilings with clips, steel rod hanger, steel rope- or chain clip hangers. Internal female plug for internal connection to feed the LED unit. Power in and -out with multipin connectors. Quick and easy tool free interconnection of the trunkings. We offer a wide range of acessories: endcap, L-shape, T-shape and X shape node adapters or power feed in boxes, Dali driver, emergency driver and battery packs and blank covers.

profile length:

570mm, 1416mm, 2832mm, 4248mm

## **Technical Details:**

| Housing Material: | aluminum      |
|-------------------|---------------|
| Housing Color     | white         |
| Dimensions        | 1416x69x41 mm |
| Net Weight:       | 1800 g        |
| Warranty          | 5 years       |