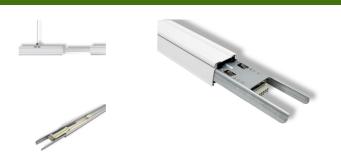

## Xona Maxima Value TRUNKING RAIL 3U

## Product information "Xona Maxima Value TRUNKING RAIL 3U"

Trunkingprofile for Xona Maxima LED Unit

Litegear® trunkingprofile to hold the Xona Maxima LED modules. Elegant aluminum profil with internal wiring, electrical multipin connectors and mechanical steel fork connectors. The trunking rail is available in 4 different length and with different wiring: 5 wire, 7 wire and 11 wire version for Dali dimming and emergency light function. The rail can be mounted on ceilings with clips, steel rod hanger, steel rope- or chain clip hangers. Internal female plug for internal connection to feed the LED unit. Power in and -out with multipin connectors. Quick and easy tool free interconnection of the trunkings. We offer a wide range of acessories: endcap, L-shape, T-shape and X shape node adapters or power feed in boxes, Dali driver, emergency driver and battery packs and blank covers.

profile length:

570mm, 1416mm, 2832mm, 4248mm

## **Technical Details:**

| Housing Material: | aluminum      |
|-------------------|---------------|
| Housing Color     | white         |
| Dimensions        | 4248x69x41 mm |
| Net Weight:       | 4950 g        |
| Warranty          | 5 years       |