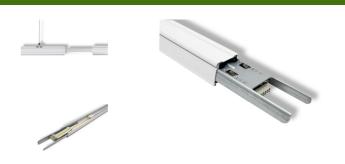

## Xona Maxima Value TRUNKING RAIL 2U

Trunkingprofile for Xona Maxima LED Unit

Litegear® trunkingprofile to hold the Xona Maxima LED modules. Elegant aluminum profil with internal wiring, electrical multipin connectors and mechanical steel fork connectors. The trunking rail is available in 4 different length and with different wiring: 5 wire, 7 wire and 11 wire version for Dali dimming and emergency light function. The rail can be mounted on ceilings with clips, steel rod hanger, steel rope- or chain clip hangers. Internal female plug for internal connection to feed the LED unit. Power in and -out with multipin connectors. Quick and easy tool free interconnection of the trunkings. We offer a wide range of acessories: endcap, L-shape, T-shape and X shape node adapters or power feed in boxes, Dali driver, emergency driver and battery packs and blank covers.

profile length:

570mm, 1416mm, 2832mm, 4248mm

## **Technical Details:**

| Housing Material: | aluminum      |
|-------------------|---------------|
| Housing Color     | white         |
| Dimensions        | 2832x69x41 mm |
| Net Weight:       | 3500 g        |
| Warranty          | 5 years       |