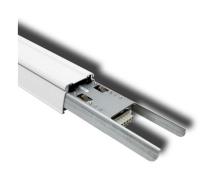

## Xona Maxima MKI TRUNKING RAIL

## Product information "Xona Maxima MKI TRUNKING RAIL"

Trunking profile for LED Unit

Litegear® trunkingprofile to hold the Xona Maxima Premio LED modules. Elegant aluminum profil with internal wiring, electrical multipin connectors and mechanical steel fork connectors. The trunking rail is available in 4 different length and with different wiring: 5 wire, 7 wire and 11 wire version for Dali dimming and emergency light function. The rail can be mounted on ceilings with clips, steel rod hanger, steel rope- or chain clip hangers. Internal female plug for internal connection to feed the LED unit. Power in and -out with multipin connectors. Quick and easy tool free interconnection of the trunkings. We offer a wide range of acessories: endcap, L-shape, T-shape and X shape node adapters or power feed in boxes, Dali driver, emergency driver and battery packs and blank covers.

## **Technical Details:**

- housing material: aluminum extrusion
- connectors: 5 pin (L1, L2, L3, N, Ground)
- wire Dimensions:: 2,5mm²
- Installtion: with metal clips and hangers
- Input voltage: 95-265V
- Dimensions (WxHxD): 1416 x 41 x 69 mm
- Weight: 1,61kg

## **Technical Details:**

| Housing Material: | aluminum      |
|-------------------|---------------|
| Housing Color     | white         |
| Dimensions        | 1416x69x41 mm |
| Net Weight:       | 1610 g        |