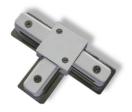

## **Powerrail**

Single Phase track rail - electrical T-shape onnector

The Litegear® Powerrail is a single-phase superstructure trolley and serves as a supporting structure and power supply for single-phase track lights.

Three-way T-connector which can electrically connect 3 track rails. Available in white and silver

Supply voltage: 200-240VHousing material: plastic

• Color: silver

• Dimensions: 10.6 x 7.6 x 1.78cm