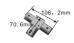

Three-way T-connector which can electrically connect 3 track rails. Available in white and silver

Supply voltage: 200-240VHousing material: plastic

• Color: silver

• Dimensions: 10.6 x 7.6 x 1.78cm

## **Technical Details:**

| Housing Color | silver             |
|---------------|--------------------|
| Dimensions    | 100,6x70,6x17,8 mm |
| Net Weight:   | 86 g               |

Tel.: +49 (0)2451 48453-0 Fax: +49 (0)2451 48453-13 www.litegear.de