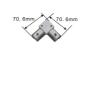

Corner connector which can electrically connect two track rails. Available in white and silver

- Supply voltage: 200-240V
- Housing material: plastic
- Color: silver
- Dimensions: 7.1 x 3.5 x 1.78cm

## **Technical Details:**

| Housing Color | silver          |
|---------------|-----------------|
| Dimensions    | 70,6x70,6x17 mm |
| Net Weight:   | 65 g            |

Information and Downloads: