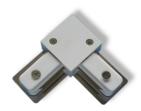

Corner connector which can electrically connect two track rails. Available in white and silver

- Supply voltage: 200-240V
- Housing material: plastic
- Color: silver
- Dimensions: 7.1 x 3.5 x 1.78cm

## **Technical Details:**

| Housing Color | silver          |
|---------------|-----------------|
| Dimensions    | 70,6x70,6x17 mm |
| Net Weight:   | 65 g            |

Information and Downloads: