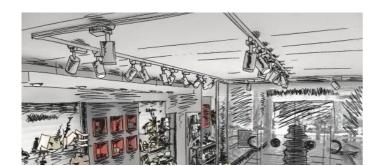

## **Powerrail**

Single Phase track rail - Feeder

The Litegear® Powerrail is a single-phase superstructure trolley and serves as a supporting structure and power supply for single-phase track lights.

Feedin module with single-phase connection terminal.