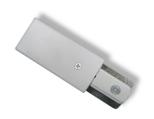

## **Powerrail**

Single Phase track rail - Feeder

The Litegear® Powerrail is a single-phase superstructure trolley and serves as a supporting structure and power supply for single-phase track lights.

Feedin module with single-phase connection terminal.

The infeed adapter is available in white and silver.

Supply voltage: 200-240VHousing material: plastic

• Color: white

• Dimensions: 7.44 x 3.5 x 2cm

## **Technical Details:**

| Housing Color | white       |
|---------------|-------------|
| Dimensions    | 65x35x20 mm |
| Net Weight:   | 72 g        |

Tel.: +49 (0)2451 48453-0 Fax: +49 (0)2451 48453-13 www.litegear.de