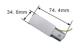

The infeed adapter is available in white and silver.

Supply voltage: 200-240VHousing material: plastic

• Color: white

• Dimensions: 7.44 x 3.5 x 2cm

## **Technical Details:**

| Housing Color | white       |
|---------------|-------------|
| Dimensions    | 65x35x20 mm |
| Net Weight:   | 72 g        |

Tel.: +49 (0)2451 48453-0 Fax: +49 (0)2451 48453-13 www.litegear.de