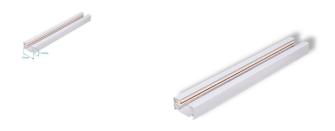

## **Product information "Powerrail"**

Single Phase track rail

The Litegear® Powerrail is a single-phase track rail and serves as a supporting structure and power supply for single-phase track lights. The rail is supplied preassembled including feeder and end cap. The rail is available in white and silver.

- Supply voltage: 200-240V
- Housing material: aluminum
- Color: white
- Dimensions: 100 x 3.5 x 2cm
- also available in 200cm length

## **Technical Details:**

| Housing Material: | aluminum      |
|-------------------|---------------|
| Housing Color     | white         |
| Dimensions        | 1000x35x20 mm |
| Net Weight:       | 356 g         |