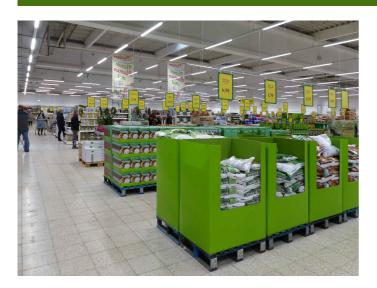

# Xona Maxima Basic TRUNKING RAIL 1U-150

#### Product information "Xona Maxima Basic TRUNKING RAIL 1U-150"

Mounting rail for Maxima Basic LED module or luminaire support module

The trunking rail is a support profile with a 5-, 8- or 12-wire internal wiring. By means of integrated connectors and mechanical fork connection, several profiles can be connected without tools in a very short time.

Via vertical connectors, the luminaire modules are supplied with control signals and 230V power. Each luminaire module can be individually powered by one of the three internal 230V phases via a phase selector so that different lighting zones can be created or in daytime operation the luminous intensity can be adapted to the daylight conditions and avoid unnecessary electricity costs. The assignment of the individual wires can be found in our Maxima Basic brochure.