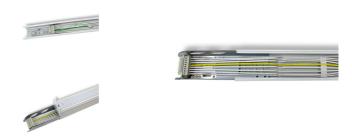

# Xona Maxima Basic TRUNKING RAIL 1U-150

#### Product information "Xona Maxima Basic TRUNKING RAIL 1U-150"

Mounting rail for Maxima Basic LED module or luminaire support module

The trunking rail is a support profile with a 5-, 8- or 12-wire internal wiring. By means of integrated connectors and mechanical fork connection, several profiles can be connected without tools in a very short time.

Via vertical connectors, the luminaire modules are supplied with control signals and 230V power. Each luminaire module can be individually powered by one of the three internal 230V phases via a phase selector so that different lighting zones can be created or in daytime operation the luminous intensity can be adapted to the daylight conditions and avoid unnecessary electricity costs. The assignment of the individual wires can be found in our Maxima Basic brochure.

#### **Technical Details:**

| Housing Material: | steel         |
|-------------------|---------------|
| Housing Color     | white         |
| Dimensions        | 1499x69x41 mm |
| Net Weight:       | 2000 g        |