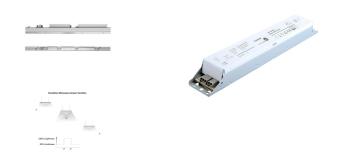

## Product information "Xona Maxima Basic DALI 35W"

Dali dimmable ballast for Maxima Basic

To dim the LED modules you need a controllable ballast which can be dimmed by Dali signal. For dimming you need a LED light module with 8-12-wire tapping. The standard power supply is omitted in this variant and will be deducted from the original costs.

## **Technical Details:**

Information and Downloads: