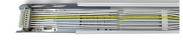

## Xona Maxima Basic TRUNKING RAIL 0,4U-60

Mounting rail for Maxima Basic LED module or luminaire support module

The trunking rail is a support profile with a 5-, 8- or 12-wire internal wiring. By means of integrated connectors and mechanical fork connection, several profiles can be connected without tools in a very short time.

Via vertical connectors, the luminaire modules are supplied with control signals and 230V power. Each luminaire module can be individually powered by one of the three internal 230V phases via a phase selector so that different lighting zones can be created or in daytime operation the luminous intensity can be adapted to the daylight conditions and avoid unnecessary electricity costs. The assignment of the individual wires can be found in our Maxima Basic brochure.