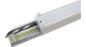

## Xona Maxima Basic TRUNKING RAIL 0,4U-60

Mounting rail for Maxima Basic LED module or luminaire support module

The trunking rail is a support profile with a 5-, 8- or 12-wire internal wiring. By means of integrated connectors and mechanical fork connection, several profiles can be connected without tools in a very short time.

## **Technical Details:**

| Housing Material: | steel        |
|-------------------|--------------|
| Housing Color     | white        |
| Dimensions        | 599x69x41 mm |
| Net Weight:       | 876 g        |