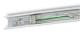

## Xona Maxima Basic TRUNKING RAIL 0,4U-60

Mounting rail for Maxima Basic LED module or luminaire support module

The trunking rail is a support profile with a 5-, 8- or 12-wire internal wiring. By means of integrated connectors and mechanical fork connection, several profiles can be connected without tools in a very short time.

## **Technical Details:**

| Housing Material: | steel        |
|-------------------|--------------|
| Housing Color     | white        |
| Dimensions        | 599x69x41 mm |
| Net Weight:       | 876 g        |