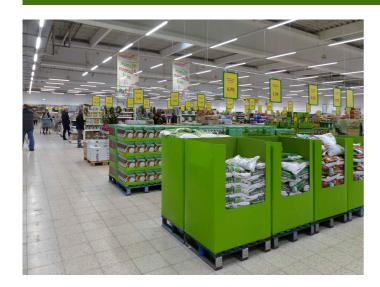

## Xona Maxima Basic TRUNKING RAIL 0,4U-60

Mounting rail for Maxima Basic LED module or luminaire support module

The trunking rail is a support profile with a 5-, 8- or 12-wire internal wiring. By means of integrated connectors and mechanical fork connection, several profiles can be connected without tools in a very short time.

Via vertical connectors, the luminaire modules are supplied with control signals and 230V power. Each luminaire module can be individually powered by one of the three internal 230V phases via a phase selector so that different lighting zones can be created or in daytime operation the luminous intensity can be adapted to the daylight conditions and avoid unnecessary electricity costs. The assignment of the individual wires can be found in our Maxima Basic brochure.