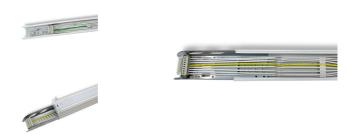

# Xona Maxima Basic TRUNKING RAIL 2U-300

#### Product information "Xona Maxima Basic TRUNKING RAIL 2U-300"

Mounting rail for Maxima Basic LED module or luminaire support module

The trunking rail is a support profile with a 5-, 8- or 12-wire internal wiring. By means of integrated connectors and mechanical fork connection, several profiles can be connected without tools in a very short time.

Via vertical connectors, the luminaire modules are supplied with control signals and 230V power. Each luminaire module can be individually powered by one of the three internal 230V phases via a phase selector so that different lighting zones can be created or in daytime operation the luminous intensity can be adapted to the daylight conditions and avoid unnecessary electricity costs. The assignment of the individual wires can be found in our Maxima Basic brochure.