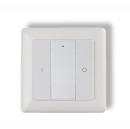

WR MONO DIM RF 01

The Litegear Element wall remote control is a 1-channel button / dimmer. A short press on I / O activates or deactivates the suitable controller. By pressing and holding the key, the controller dims up or down.

Flicker-free dimming of 1-100%. The range is about 20m in free space. For remote control you need a suitable controller. Compatible with frames from switch ranges from Berker, Merten, Gira or Jung. Properties: