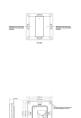

## Technical Details:

| Ambient Temperature (TA): | 0°C - 35°C      |
|---------------------------|-----------------|
| Housing Material:         | plastic         |
| Housing Color             | white           |
| Zones:                    | 1               |
| Channels:                 | 1               |
| Dimming:                  | 1-100%          |
| Transmission Frequency:   | 433/869,5MHz    |
| Dimensions                | 71,2x71,2x11 mm |
| Net Weight:               | 64 g            |
| Warranty                  | 2 years         |