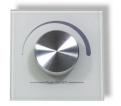

The Litegear Element Wall Dimmer is a DMX rotary dimmer. Pressing the rotary wheel switches the suitable controller on or off. The brightness is adjusted by turning. Flicker-free dimming of 1-100%. For remote control you need a suitable controller and a cable connection (DMX bus). To power the wall dimmer, an external power supply is required.

#### **Technical Details:**

| Ambient Temperature (TA): | -10°C - 40°C |
|---------------------------|--------------|
| Housing Material:         | plastic      |
| Housing Color             | white        |
| Zones:                    | 1            |
| Channels:                 | 1            |
| Dimming:                  | 1-100%       |
| Dimensions                | 86x86x30 mm  |
| Net Weight:               | 137 g        |
| Warranty                  | 2 years      |