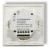

The Litegear Element Wall Dimmer is a DMX rotary dimmer. Pressing the rotary wheel switches the suitable controller on or off. The brightness is adjusted by turning. Flicker-free dimming of 1-100%. For remote control you need a suitable controller and a cable connection (DMX bus). To power the wall dimmer, an external power supply is required.

#### **Technical Details:**

| Ambient Temperature (TA): | -10°C - 40°C |
|---------------------------|--------------|
| Housing Material:         | plastic      |
| Housing Color             | white        |
| Zones:                    | 1            |
| Channels:                 | 1            |
| Dimming:                  | 1-100%       |
| Dimensions                | 86x86x30 mm  |
| Net Weight:               | 137 g        |
| Warranty                  | 2 years      |