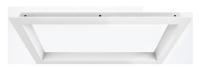

Ceiling frame, build in for E-Vista 120\*60cm.

### Technical Details:

| Ambient Temperature (TA): | -10°C - 40°C    |
|---------------------------|-----------------|
| Housing Material:         | aluminum        |
| Housing Color             | white           |
| Dimensions                | 1300x720x180 mm |
| Net Weight:               | 4388 g          |
| Warranty                  | 3 years         |