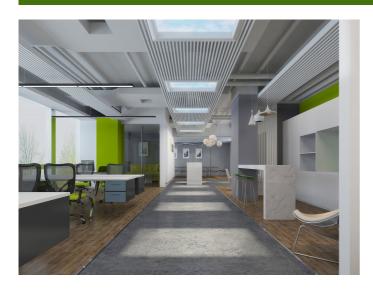

Humans are at the center of the lighting concept (Human Centric Lighting, HCL for short).

E-Vista supplements the natural need for daylight in rooms with insufficient sunlight. E-Vista promotes the metabolism, the melatonin balance, the vitality of humans and prevents sleep disorders. The interplay of changing, dynamic light colors in combination with strong, bundled beams of light simulates the impression of natural sunlight entering through a window. E-Vista supports the recovery process in depressed and bedridden people with limited mobility or promotes concentration and performance among students or people in offices and administration. With the help of an automatic controller, E-Vista recreates the natural daylight rhythm of sunlight and thus corresponds with our Circadian system.