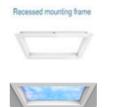

Ceiling frame, build in for E-Vista 120\*60cm.

### Technical Details:

| Ambient Temperature (TA): | -10°C - 40°C    |
|---------------------------|-----------------|
| Housing Material:         | aluminum        |
| Housing Color             | white           |
| Dimensions                | 1300x720x180 mm |
| Net Weight:               | 4388 g          |
| Warranty                  | 3 years         |