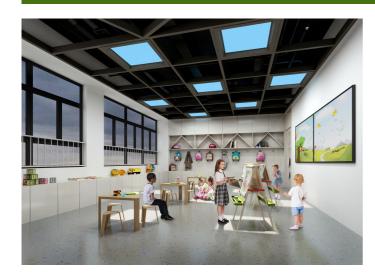

Humans are at the center of the lighting concept (Human Centric Lighting, HCL for short).

E-Vista supplements the natural need for daylight in rooms with insufficient sunlight. E-Vista promotes the metabolism, the melatonin balance, the vitality of humans and prevents sleep disorders. The interplay of changing, dynamic light colors in combination with strong, bundled beams of light simulates the impression of natural sunlight entering through a window. E-Vista supports the recovery process in depressed and bedridden people with limited mobility or promotes concentration and performance among students or people in offices and administration. With the help of an automatic controller, E-Vista recreates the natural daylight rhythm of sunlight and thus corresponds with our Circadian system.