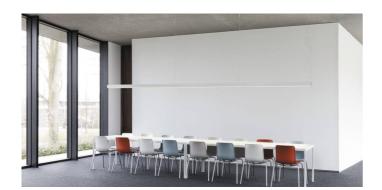

## **Product information "DURATA LINE 30-840-**2300LM FL"

Linear Office LED light line system

Durata Line is a modular LED light line system for offices, schools and retail spaces. The lights can be fastened directly to the ceiling with clips or suspended using steel cable sets. Durata Line is available in different versions such as different beam angles, light colors and optimized glare control, for example for computer workstations. Available housing colors: black or white