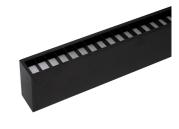

## **DURATA LINE 30-840-2300LM FL**

## **Product information "DURATA LINE 30-840-**2300LM FL"

Linear Office LED light line system

Durata Line is a modular LED light line system for offices, schools and retail spaces. The lights can be fastened directly to the ceiling with clips or suspended using steel cable sets. Durata Line is available in different versions such as different beam angles, light colors and optimized glare control, for example for computer workstations. Available housing colors: black or white

## **Technical Details:**

| Luminous Flux               | 2300 lm           |
|-----------------------------|-------------------|
| Light Yield:                | 77 lm/W           |
| Light Temperature:          | 4000 K            |
| Color Rendering Index (CRI) | ≥80 Ra            |
| Color Consistency (SDCM):   | 4                 |
| Power Consumption:          | 30 W              |
| Power Factor (PF):          | 0.95              |
| Operating Hours:            | >50.000 h L80/B20 |
| Switching Cycles:           | >100.000          |
| Ignition Time:              | <0,5 s            |
| Ambient Temperature (TA):   | -10°C - 40°C      |
| Housing Material:           | aluminum          |
| Housing Color               | black             |
| Coating:                    | powder-coated     |
| Dimensions                  | 1550x50x95 mm     |
| Net Weight:                 | 2810 g            |
| Warranty                    | 5 years           |
|                             |                   |