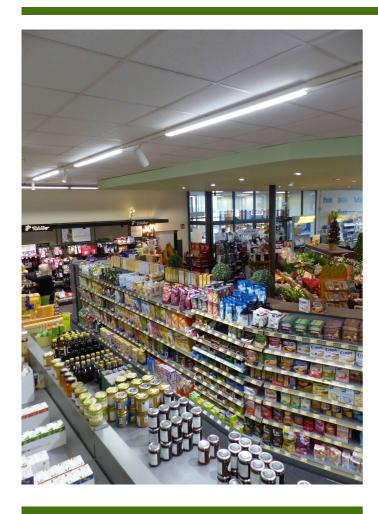

## Product information "Modulux Linear LED-Modul 60-14/20-840-3200lm-WH"

Linear LED tracklight for 3-phase trackrails

Elegant, flat LED luminaire with integrated 3-phase track adapter which is completely integrated in the standard track rails. Elegant, ultra flat appearance only 11mm high and 60mm wide. Available with symmetrical 60/90/120° or asymmetrical light dispersion 2 x 45° with multi-lens panel. Ideal for illuminating supermarket shelves, retail areas, exhibition halls, extremely high luminous flux up to 8000 lumens with only 50W consumption corresponding to up to 160 lumens / watt.

- Easy and fast installation using 3-phase trackrail adapters.
- 3 selectable power phases, compatible with all common track systems
- Adjustment output power: Adjustable LED driver 35, 40, 45, 50Watt
- Modular structure of the lens panel
- The individual modules can be seamlessly lined up. It creates the impression of a continuous line of light.
- Good heat dissipation and optimal light distribution
- Also available with dimmable Dali driver on request.
- Available in 2 housing colors: black, white optional also in silver (clarify minimum quantity beforehand)