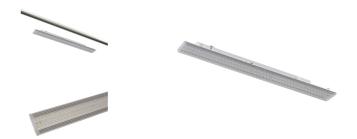

## Product information "Modulux Linear LED-Modul 60-14/20-840-3200lm-WH"

Linear LED tracklight for 3-phase trackrails

Elegant, flat LED luminaire with integrated 3-phase track adapter which is completely integrated in the standard track rails. Elegant, ultra flat appearance only 11mm high and 60mm wide. Available with symmetrical 60/90/120° or asymmetrical light dispersion 2 x 45° with multi-lens panel. Ideal for illuminating supermarket shelves, retail areas, exhibition halls, extremely high luminous flux up to 8000 lumens with only 50W consumption corresponding to up to 160 lumens / watt.

- Easy and fast installation using 3-phase trackrail adapters.
- 3 selectable power phases, compatible with all common track systems
- Adjustment output power: Adjustable LED driver 35, 40, 45, 50Watt
- Modular structure of the lens panel
- The individual modules can be seamlessly lined up. It creates the impression of a continuous line of light.
- Good heat dissipation and optimal light distribution
- Also available with dimmable Dali driver on request.
- Available in 2 housing colors: black, white optional also in silver (clarify minimum quantity beforehand)

## **Technical Details:**

| Luminous Flux               | 3200 lm           |
|-----------------------------|-------------------|
| Light Yield:                | 160 lm/W          |
| Light Temperature:          | 4000 K            |
| Color Rendering Index (CRI) | ≥80 Ra            |
| Color Consistency (SDCM):   | 4                 |
| Power Consumption:          | 20 W              |
| Power Factor (PF):          | 0.95              |
| Operating Hours:            | >50.000 h L80/B10 |
| Switching Cycles:           | >100.000          |
| Ignition Time:              | <0,5 s            |
| Ambient Temperature (TA):   | -25°C - 60°C      |
| Housing Material:           | aluminum          |
| Housing Color               | white             |
| Coating:                    | powder-coated     |
| Dimensions                  | 600x60x11 mm      |
| Net Weight:                 | 550 g             |
| Warranty                    | 5 years           |
|                             |                   |