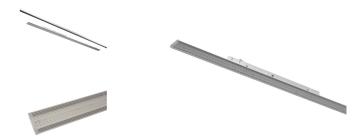

## Product information "Modulux Linear LED-Modul 150-35/50-830-7100lm-WH"

Linear LED tracklight for 3-phase trackrails

Elegant, flat LED luminaire with integrated 3-phase track adapter which is completely integrated in the standard track rails. Elegant, ultra flat appearance only 11mm high and 60mm wide. Available with symmetrical 60/90/120° or asymmetrical light dispersion 2 x 40° with multi-lens panel. Ideal for illuminating supermarket shelves, retail areas, exhibition halls, extremely high luminous flux up to 8000 lumens with only 50W consumption corresponding to up to 160 lumens / watt.

- Easy and fast installation using 3-phase trackrail adapters.
- 3 selectable power phases, compatible with all common track systems
- Adjustment output power: Adjustable LED driver 35, 40, 45, 50Watt
- Modular structure of the lens panel
- The individual modules can be seamlessly lined up. It creates the impression of a continuous line of light.
- Good heat dissipation and optimal light distribution
- Also available with dimmable Dali driver on request.
- Available in 2 housing colors: black, white optional also in silver (clarify minimum quantity beforehand)