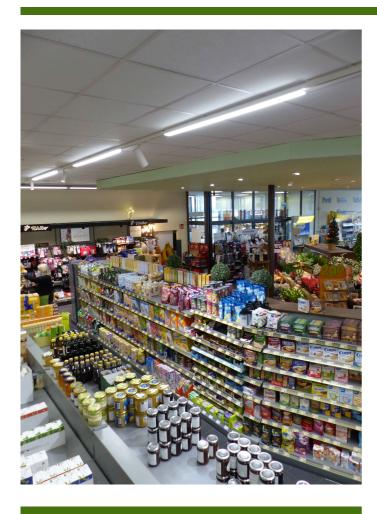

## Product information "Modulux Linear LED-Modul 150-35/50-830-7100lm-WH"

Linear LED tracklight for 3-phase trackrails

Elegant, flat LED luminaire with integrated 3-phase track adapter which is completely integrated in the standard track rails. Elegant, ultra flat appearance only 11mm high and 60mm wide. Available with symmetrical 60/90/120° or asymmetrical light dispersion 2 x 40° with multi-lens panel. Ideal for illuminating supermarket shelves, retail areas, exhibition halls, extremely high luminous flux up to 8000 lumens with only 50W consumption corresponding to up to 160 lumens / watt.

- Easy and fast installation using 3-phase trackrail adapters.
- 3 selectable power phases, compatible with all common track systems
- Adjustment output power: Adjustable LED driver 35, 40, 45, 50Watt
- Modular structure of the lens panel
- The individual modules can be seamlessly lined up. It creates the impression of a continuous line of light.
- Good heat dissipation and optimal light distribution
- Also available with dimmable Dali driver on request.
- Available in 2 housing colors: black, white optional also in silver (clarify minimum quantity beforehand)