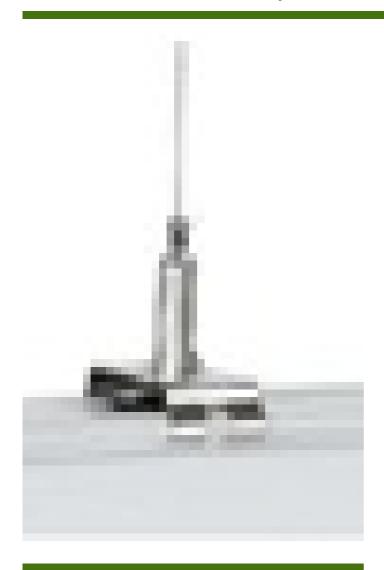

## Xona Maxima Basic Suspension rope 6m with special hook

Suspension rope for LED linear light system

Adjustable Steel rope with metal clamp and ceiling mount for pendant installtion of Litegear® Xona maxima Basic linear trunking system. Suspension mounting brackets have been designed to allow maximum ease and speed in installation. The position of the mounting bracket can still be changed once clicked onto the trunking, this ensures maximum flexibility. All brackets are simply clicked on the trunking. A maximum suspension span of 3m ensures quick and easy installation with fewer suspension points.

## **Technical Details:**

- steel rope: 2mm
- cord length: 6m
- quick adjustment: yes
- incl. special hook for steel sheet roof