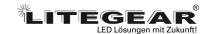

## Xona Maxima Basic Suspension rope 6m with special hook

Suspension rope for LED linear light system

Adjustable Steel rope with metal clamp and ceiling mount for pendant installtion of Litegear® Xona maxima Basic linear trunking system. Suspension mounting brackets have been designed to allow maximum ease and speed in installation. The position of the mounting bracket can still be changed once clicked onto the trunking, this ensures maximum flexibility. All brackets are simply clicked on the trunking. A maximum suspension span of 3m ensures quick and easy installation with fewer suspension points.

## **Technical Details:**

- steel rope: 2mm
- cord length: 6m
- quick adjustment: yes
- incl. special hook for steel sheet roof