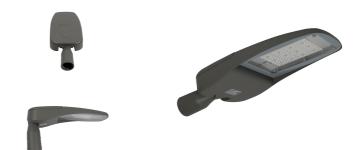

#### LED Street Light

The Litegear® Aversa is a versatile streetlight. It can be used on roads or parking areas. It has a high efficiency. Due to its long lifespan maintenance cost will decrease dramatically. Due to its low power consumption you will get to a quick Return on Investment. Nice sleek design and reliable LED chips guarantee an excellent performing product. Aversa has a very attractive price. It is water resistant.

### **Technical Details:**

| 16200 lm           |
|--------------------|
| 135 lm/W           |
| 4000 K             |
| ≥70 Ra             |
| 6                  |
| 120 W              |
| 0.9                |
| >100.000 h L80/B50 |
| >100.000           |
| <0,5 s             |
| -40°C - 50°C       |
| aluminum           |
| betonlgrey         |
| lacquered          |
| 90 °               |
| 740x306x115 mm     |
| 8320 g             |
| 5 years            |
|                    |