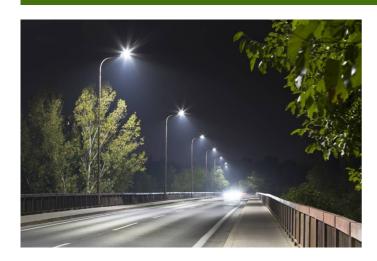

#### LED Street Light

The Litegear® Aversa is a versatile streetlight. It can be used on roads or parking areas. It has a high efficiency. Due to its long lifespan maintenance cost will decrease dramatically. Due to its low power consumption you will get to a quick Return on Investment. Nice sleek design and reliable LED chips guarantee an excellent performing product. Aversa has a very attractive price. It is water resistant.