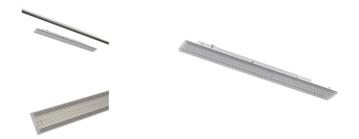

## Product information "Modulux Linear LED-Modul 60-14/20-840-3000lm-WH"

Linear LED tracklight for 3-phase trackrails

Elegant, flat LED luminaire with integrated 3-phase track adapter which is completely integrated in the standard track rails. Elegant, ultra flat appearance only 11mm high and 60mm wide. Available with symmetrical 60/90/120° or asymmetrical light dispersion 2 x 40° with multi-lens panel. Ideal for illuminating supermarket shelves, retail areas, exhibition halls, extremely high luminous flux up to 8000 lumens with only 50W consumption corresponding to up to 160 lumens / watt.

- Easy and fast installation using 3-phase trackrail adapters.
- 3 selectable power phases, compatible with all common track systems
- Adjustment output power: Adjustable LED driver 35, 40, 45, 50Watt
- Modular structure of the lens panel
- The individual modules can be seamlessly lined up. It creates the impression of a continuous line of light.
- Good heat dissipation and optimal light distribution
- Also available with dimmable Dali driver on request.
- Available in 2 housing colors: black, white optional also in silver (clarify minimum quantity beforehand)

## **Technical Details:**

| Luminous Flux               | 3000 lm           |
|-----------------------------|-------------------|
| Light Yield:                | 150 lm/W          |
| Light Temperature:          | 4000 K            |
| Color Rendering Index (CRI) | ≥80 Ra            |
| Color Consistency (SDCM):   | 4                 |
| Power Consumption:          | 20 W              |
| Power Factor (PF):          | 0.95              |
| Operating Hours:            | >50.000 h L80/B10 |
| Switching Cycles:           | >100.000          |
| Ignition Time:              | <0,5 s            |
| Ambient Temperature (TA):   | -25°C - 60°C      |
| Housing Material:           | aluminum          |
| Housing Color               | white             |
| Coating:                    | powder-coated     |
| Dimensions                  | 600x60x11 mm      |
| Net Weight:                 | 550 g             |
| Warranty                    | 5 years           |
|                             |                   |