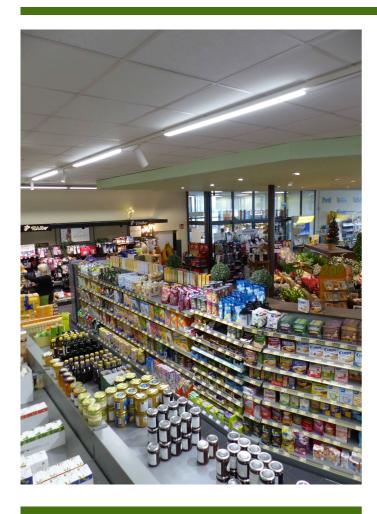

## Product information "Modulux Linear LED-Modul 60-14/20-840-3000lm-WH"

Linear LED tracklight for 3-phase trackrails

Elegant, flat LED luminaire with integrated 3-phase track adapter which is completely integrated in the standard track rails. Elegant, ultra flat appearance only 11mm high and 60mm wide. Available with symmetrical 60/90/120° or asymmetrical light dispersion 2 x 40° with multi-lens panel. Ideal for illuminating supermarket shelves, retail areas, exhibition halls, extremely high luminous flux up to 8000 lumens with only 50W consumption corresponding to up to 160 lumens / watt.