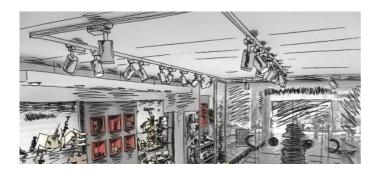

## Product information "Lareda Linse 24°"

LED Tracklight for 3-phase track

Lareda is a very elegant and timeless spotlight for single-phase track systems.

Lareda has a perfect glare limitation and a directional beam angle of 36  $^{\rm o}$  using a removable lens.

High-quality aluminum housing for better heat dissipation. Integrated LED driver with up to 30,000 hours lifetime.

Large swivel range for perfect alignment.

Other lenses with smaller beamangle are available as an option.  $15^\circ,\,24^\circ$ 