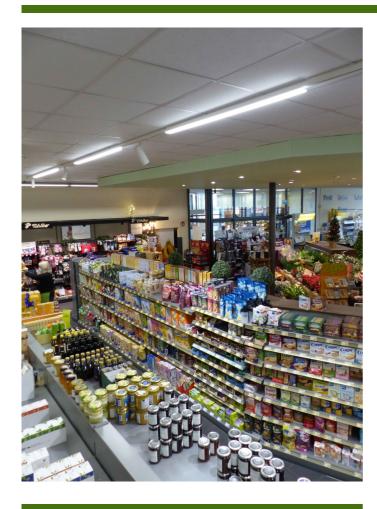

## Product information "Modulux Linear LED-Modul 150-50-830-7500lm-DALI Dim WH"

Linear LED tracklight for 3-phase trackrails

Elegant, flat LED luminaire with integrated 3-phase track adapter which is completely integrated in the standard track rails. Elegant, ultra flat appearance only 11mm high and 60mm wide. Available with symmetrical 60/90/120° or asymmetrical light dispersion 2 x 45° with multi-lens panel. Ideal for illuminating supermarket shelves, retail areas, exhibition halls, extremely high luminous flux up to 8000 lumens with only 50W consumption corresponding to up to 160 lumens / watt.

- Easy and fast installation using 3-phase trackrail adapters.
- 3 selectable power phases, compatible with all common track systems
- Adjustment output power: Adjustable LED driver 35, 40, 45, 50Watt
- Modular structure of the lens panel
- The individual modules can be seamlessly lined up. It creates the impression of a continuous line of light.
- Good heat dissipation and optimal light distribution
- Also available with dimmable Dali driver on request.
- Available in 2 housing colors: black, white optional also in silver (clarify minimum quantity beforehand)