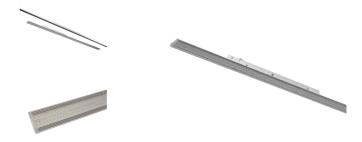

## Product information "Modulux Linear LED-Modul 150-50-830-7500lm-DALI Dim WH"

Linear LED tracklight for 3-phase trackrails

Elegant, flat LED luminaire with integrated 3-phase track adapter which is completely integrated in the standard track rails. Elegant, ultra flat appearance only 11mm high and 60mm wide. Available with symmetrical 60/90/120° or asymmetrical light dispersion 2 x 45° with multi-lens panel. Ideal for illuminating supermarket shelves, retail areas, exhibition halls, extremely high luminous flux up to 8000 lumens with only 50W consumption corresponding to up to 160 lumens / watt.

- Easy and fast installation using 3-phase trackrail adapters.
- 3 selectable power phases, compatible with all common track systems
- Adjustment output power: Adjustable LED driver 35, 40, 45, 50Watt
- Modular structure of the lens panel
- The individual modules can be seamlessly lined up. It creates the impression of a continuous line of light.
- Good heat dissipation and optimal light distribution
- Also available with dimmable Dali driver on request.
- Available in 2 housing colors: black, white optional also in silver (clarify minimum quantity beforehand)

## **Technical Details:**

| Luminous Flux               | 7500 lm           |
|-----------------------------|-------------------|
| Light Yield:                | 150 lm/W          |
| Light Temperature:          | 3000 K            |
| Color Rendering Index (CRI) | ≥80 Ra            |
| Color Consistency (SDCM):   | 4                 |
| Power Consumption:          | 50 W              |
| Power Factor (PF):          | 0.95              |
| Operating Hours:            | >50.000 h L80/B10 |
| Switching Cycles:           | >100.000          |
| Ignition Time:              | <0,5 s            |
| Ambient Temperature (TA):   | -20°C - 45°C      |
| Housing Material:           | aluminum          |
| Housing Color               | white             |
| Coating:                    | powder-coated     |
| Dimensions                  | 1490x60x11 mm     |
| Net Weight:                 | 1150 g            |
| Warranty                    | 5 years           |