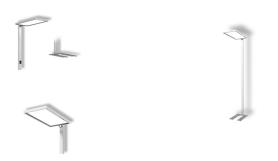

## Estella MKII 80-840-6800LM Dim Sensor

LED office floor lamp

The new Estella MKII is an elegant floor lamp for optimal illumination of desks in open-plan offices and executive floors. The luminaire only needs a socket near the desk and can therefore be flexibly set up. The combination of direct and indirect light with the neutral white light color ensures homogeneous, daylight-like illumination. The lower optical cover is provided to reduce the glare effect UGR < 19, with a microprismatics and thus protects the eyes and increases the concentration at work. The brightness can be infinitely dimmed via the sensor button. An integrated occupancy sensor will switch of the luminaire after half an hour when you have left the workdesk.

## **Technical Details:**

| Luminous Flux               | 6800 lm           |
|-----------------------------|-------------------|
| Light Yield:                | 85 lm/W           |
| Color Rendering Index (CRI) | ≥80 Ra            |
| Color Consistency (SDCM):   | 5                 |
| Power Consumption:          | 80 W              |
| Power Factor (PF):          | 0.9               |
| Operating Hours:            | >50.000 h L80/B10 |
| Switching Cycles:           | >50.000           |
| Ignition Time:              | <0,5 s            |
| Ambient Temperature (TA):   | -20°C - 45°C      |
| Housing Material:           | aluminum          |
| Housing Color               | silver            |
| Coating:                    | powder-coated     |
| Dimensions                  | 610x310x1950 mm   |
| Net Weight:                 | 14300 g           |
| Warranty                    | 5 years           |