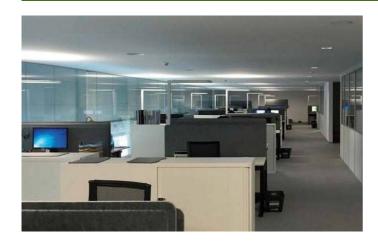

## Estella MKII 80-840-6800LM Dim Sensor

LED office floor lamp

The new Estella MKII is an elegant floor lamp for optimal illumination of desks in open-plan offices and executive floors. The luminaire only needs a socket near the desk and can therefore be flexibly set up. The combination of direct and indirect light with the neutral white light color ensures homogeneous, daylight-like illumination. The lower optical cover is provided to reduce the glare effect UGR < 19, with a microprismatics and thus protects the eyes and increases the concentration at work. The brightness can be infinitely dimmed via the sensor button. An integrated occupancy sensor will switch of the luminaire after half an hour when you have left the workdesk.