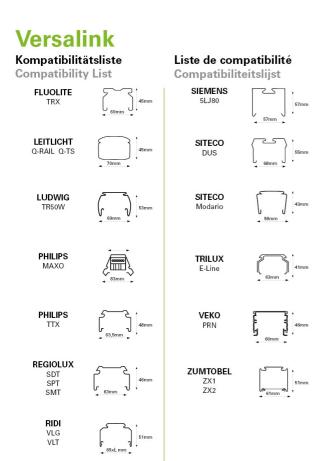

## VERSALINK 1500 75W-840-12000LM Flood Dali DIM

LED retro light module for linear light systems from different manufacturers

VERSALINK is a universal LED retrofit module which can be used in a variety of traditional lighting systems from different manufacturers. VERSALINK is compatible with up to 22 different light-line systems, (see compatibility list). The compatibility has to be tested and approved in advance by the user! Exchanging existing luminaire modules against a LED module can be done in a few minutes and is extremely easy and safe, as each LED unit has its own 7-core cable harness: (5 x 2.5mm<sup>2</sup> + 2 x 1.5mm<sup>2</sup>). The 5 basic wires serve as power supply with phase selection, the two additional wires can be used for dimming or as emergency power supply. The LED module is equipped with chips of 4000 Kelvin neutral white light color, on request we can also offer other light colors such as 3000K, 5000K or 6500K for different applications. The luminaire has a system efficiency of up to 150 lumens / watt and a long life span of> 50,000 hours L80B10. Additional 2 steel safety ropes with clips surve as adrop down protection when cliped into the trunking profile. Versalink is generally available in 2 different optical beam angles: 90 ° and 140°, optionally also available in 60°. For electrical bridging blank cover modules we offer additional harnesses with a length of 156cm.

•

- widely compatible with many existing trunking systems on the market (refer to list)
- Battery Emergency light function on demand