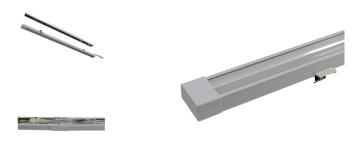

## VERSALINK 1500 75W-840-12000LM Flood Dali DIM

LED retro light module for linear light systems from different manufacturers

VERSALINK is a universal LED retrofit module which can be used in a variety of traditional lighting systems from different manufacturers. VERSALINK is compatible with up to 22 different light-line systems, (see compatibility list). The compatibility has to be tested and approved in advance by the user! Exchanging existing luminaire modules against a LED module can be done in a few minutes and is extremely easy and safe, as each LED unit has its own 7-core cable harness: (5 x 2.5mm<sup>2</sup> + 2 x 1.5mm<sup>2</sup>). The 5 basic wires serve as power supply with phase selection, the two additional wires can be used for dimming or as emergency power supply. The LED module is equipped with chips of 4000 Kelvin neutral white light color, on request we can also offer other light colors such as 3000K, 5000K or 6500K for different applications. The luminaire has a system efficiency of up to 150 lumens / watt and a long life span of> 50,000 hours L80B10. Additional 2 steel safety ropes with clips surve as adrop down protection when cliped into the trunking profile. Versalink is generally available in 2 different optical beam angles: 90 ° and 140°, optionally also available in 60°. For electrical bridging blank cover modules we offer additional harnesses with a length of 156cm.