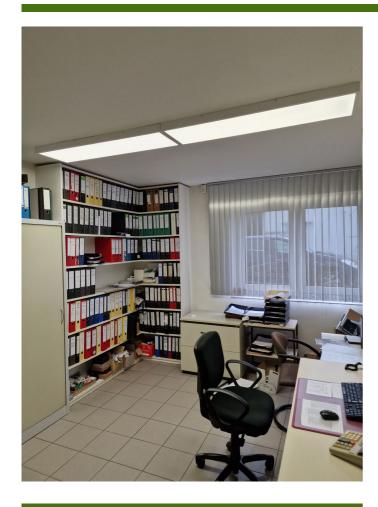

## RENOVIA 157/36-50-840-6000LM BAP, PMMA, DALI Push Dim

Surface mounting renovation luminaire

Renovia serves as a replacement for traditional surface mounted louver luminaires with fluorescent tubes. The larger housing can easily cover dirty edges outside the old luminaire housing, so no need for a complete ceiling painting.

Easy installation due to separate ceiling mount plate with electronic ballast with terminal. The LED light is simply hung in the holder, easy for service! Uniform, wide light distribution with low glare due to microprismatics optical material. Optical part made of UV and temperature-resistant polymethyl methacrylate (PMMA). Eye-friendly, flicker-free LED light. Long life electronic driver > 50,000 hours.

## Applications:

- Office, conference room, computer workstation BAP UGR < 19 EN12464-1
- laboratory, hospital, fitness center
- hall and reception
- Sanitary facilities and corridoors