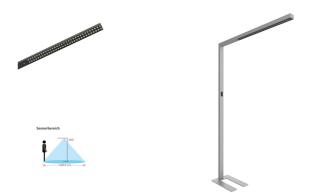

## Arbora Vario 80-927/950-10400LM

Elegant LED office floor lamp with dimmer, sensor and variable color temperature

The Arbora by Litegear is a very stylish floor lamp for perfect illumination of desks and computer workstations. Its unique optical design ensures perfect glare control with a UGR value of 6. The light distribution is 20W direct and 60W indirect.

The direct and indirect lightlevel can be dimmed separately and the light color can be adjusted to the demand and emotion of the user individually and continuously from warm white to daylight! The built-in occupancy detector not only monitors the presence of persons but also permanently regulates the set brightness at the workplace via the built-in daylight sensor to 500 Lux. If you leave the desk for an extended period of 20 minutes the light will dim down to 20% and after another 10 minutes will switch off. The light will utomatically switch on again when you return. Arbora is made of high quality aluminum and up to 10 lights can be connected to a standard 10A power outlet. The steel base has a cutout so that the light can also be positioned in the area of table legs. With its simple, stylish design, Arbora is a luminaire highlite for every executive floor and with its high system efficiency of up to 130 lumens / watt a true power-saving miracle!

## **Technical Details:**

| Luminous Flux               | 10400 lm          |
|-----------------------------|-------------------|
| Light Yield:                | 130 lm/W          |
| Color Rendering Index (CRI) | ≥90 Ra            |
| Color Consistency (SDCM):   | 4                 |
| Power Consumption:          | 80 W              |
| Power Factor (PF):          | 0.95              |
| Operating Hours:            | >50.000 h L80/B10 |
| Switching Cycles:           | >200.000          |
| Ignition Time:              | <0,5 s            |
| Ambient Temperature (TA):   | -25°C - 40°C      |
| Housing Material:           | aluminum          |
| Housing Color               | silver            |
| Coating:                    | powder-coated     |
| Dimensions                  | 1269x64x2028 mm   |
| Net Weight:                 | 11800 g           |
| Warranty                    | 5 years           |