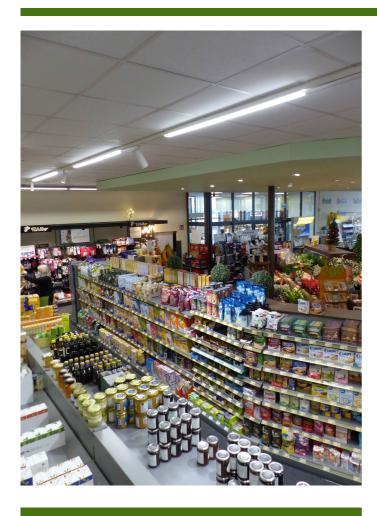

## Product information "Modulux Linear LED-Modul 150-35/50-940-7500lm-WH"

Linear LED tracklight for 3-phase trackrails

Elegant, flat LED luminaire with integrated 3-phase track adapter which is completely integrated in the standard track rails. Elegant, ultra flat appearance only 11mm high and 60mm wide. Available with symmetrical 60/90/120° or asymmetrical light dispersion 2 x 45° with multi-lens panel. Ideal for illuminating supermarket shelves, retail areas, exhibition halls, extremely high luminous flux up to 8000 lumens with only 50W consumption corresponding to up to 160 lumens / watt.

- Easy and fast installation using 3-phase trackrail adapters.
- 3 selectable power phases, compatible with all common track systems
- Adjustment output power: Adjustable LED driver 35, 40, 45, 50Watt
- Modular structure of the lens panel
- The individual modules can be seamlessly lined up. It creates the impression of a continuous line of light.
- Good heat dissipation and optimal light distribution
- Also available with dimmable Dali driver on request.
- Available in 2 housing colors: black, white optional also in silver (clarify minimum quantity beforehand)