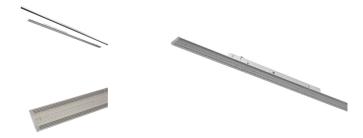

## Product information "Modulux Linear LED-Modul 150-35/50-940-7500lm-WH"

Linear LED tracklight for 3-phase trackrails

Elegant, flat LED luminaire with integrated 3-phase track adapter which is completely integrated in the standard track rails. Elegant, ultra flat appearance only 11mm high and 60mm wide. Available with symmetrical 60/90/120° or asymmetrical light dispersion 2 x 45° with multi-lens panel. Ideal for illuminating supermarket shelves, retail areas, exhibition halls, extremely high luminous flux up to 8000 lumens with only 50W consumption corresponding to up to 160 lumens / watt.

- Easy and fast installation using 3-phase trackrail adapters.
- 3 selectable power phases, compatible with all common track systems
- Adjustment output power: Adjustable LED driver 35, 40, 45, 50Watt
- Modular structure of the lens panel
- The individual modules can be seamlessly lined up. It creates the impression of a continuous line of light.
- Good heat dissipation and optimal light distribution
- Also available with dimmable Dali driver on request.
- Available in 2 housing colors: black, white optional also in silver (clarify minimum quantity beforehand)

## **Technical Details:**

| Luminous Flux               | 7500 lm           |
|-----------------------------|-------------------|
| Light Yield:                | 150 lm/W          |
| Light Temperature:          | 4000 K            |
| Color Rendering Index (CRI) | ≥90 Ra            |
| Color Consistency (SDCM):   | 4                 |
| Power Consumption:          | 35, 40, 45, 50 W  |
| Power Factor (PF):          | 0.95              |
| Operating Hours:            | >50.000 h L80/B10 |
| Switching Cycles:           | >100.000          |
| Ignition Time:              | <0,5 s            |
| Ambient Temperature (TA):   | -20°C - 45°C      |
| Housing Material:           | aluminum          |
| Housing Color               | white             |
| Coating:                    | powder-coated     |
| Dimensions                  | 1490x60x11 mm     |
| Net Weight:                 | 1150 g            |
| Warranty                    | 4 years           |
|                             |                   |