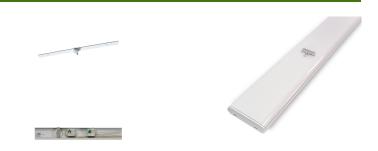

## Xona Maxima Basic Sensor/Emergency Tray cover 1U 12-wire

Product information "Xona Maxima Basic Sensor/Emergency Tray cover 1U 12-wire"

Maxima Basic blind cover for emergency luminaires

- Steel cover to install optional escape route lights, emergncy lights or can be used as cable outlet for power feed out.
- Including 2 turn lockers
- 12-wire version, 2 pick up connectores
- Pre wired: 2 x L, 2 x N and Dali Dim +/-

Emergency light not included!

## **Technical Details:**

| Ambient Temperature (TA): | -20°C - 55°C  |
|---------------------------|---------------|
| Housing Material:         | plastic       |
| Housing Color             | white         |
| Dimensions                | 1499x70x20 mm |
| Net Weight:               | 102 g         |
| Warranty                  | 5 years       |