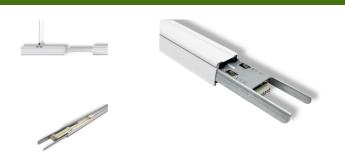

## Xona Maxima Value TRUNKING RAIL 1U IP54

## Product information "Xona Maxima Value TRUNKING RAIL 1U IP54"

Trunkingprofile for Xona Maxima LED Unit

Litegear® trunkingprofile to hold the Xona Maxima LED modules. Elegant aluminum profil with internal wiring, electrical multipin connectors and mechanical steel fork connectors. The trunking rail is available in 4 different length and with different wiring: 5 wire, 7 wire and 11 wire version for Dali dimming and emergency light function. The rail can be mounted on ceilings with clips, steel rod hanger, steel rope- or chain clip hangers. Internal female plug for internal connection to feed the LED unit. Power in and -out with multipin connectors. Quick and easy tool free interconnection of the trunkings. We offer a wide range of acessories: endcap, L-shape, T-shape and X shape node adapters or power feed in boxes, Dali driver, emergency driver and battery packs and blank covers.

profile length:

570mm, 1416mm, 2832mm, 4248mm

## **Technical Details:**

| Housing Material: | aluminum      |
|-------------------|---------------|
| Housing Color     | white         |
| Dimensions        | 1445x69x41 mm |
| Net Weight:       | 1800 g        |
| Warranty          | 5 years       |