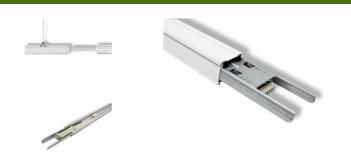

# Xona Maxima Value TRUNKING RAIL 1U IP54

### Product information "Xona Maxima Value TRUNKING RAIL 1U IP54"

Trunkingprofile for Xona Maxima LED Unit

Litegear® trunkingprofile to hold the Xona Maxima LED modules. Elegant aluminum profil with internal wiring, electrical multipin connectors and mechanical steel fork connectors. The trunking rail is available in 4 different length and with different wiring: 5 wire, 7 wire and 11 wire version for Dali dimming and emergency light function. The rail can be mounted on ceilings with clips, steel rod hanger, steel rope- or chain clip hangers. Internal female plug for internal connectors. Quick and easy tool free interconnection of the trunkings. We offer a wide range of acessories: endcap, L-shape, Tshape and X shape node adapters or power feed in boxes, Dali driver, emergency driver and battery packs and blank covers.

profile length: 570mm, 1416mm, 2832mm, 4248mm

#### **Technical Details:**

| Housing Material: | aluminum      |
|-------------------|---------------|
| Housing Color     | white         |
| Dimensions        | 1445x69x41 mm |
| Net Weight:       | 1800 g        |
| Warranty          | 5 years       |