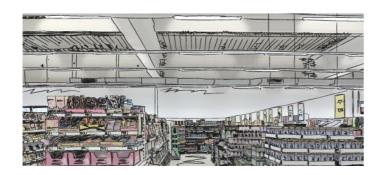

## Xona Maxima Value TRUNKING RAIL 1U IP54 Feedin

Trunkingprofile for Xona Maxima LED Unit

Litegear® trunkingprofile to hold the Xona Maxima LED modules. Elegant aluminum profil with internal wiring, electrical multipin connectors and mechanical steel fork connectors. The trunking rail is available in 4 different length and with different wiring: 5 wire, 7 wire and 11 wire version for Dali dimming and emergency light function. The rail can be mounted on ceilings with clips, steel rod hanger, steel rope- or chain clip hangers. Internal female plug for internal connection to feed the LED unit. Power in and -out with multipin connectors. Quick and easy tool free interconnection of the trunkings. We offer a wide range of acessories: endcap, L-shape, T-shape and X shape node adapters or power feed in boxes, Dali driver, emergency driver and battery packs and blank covers.