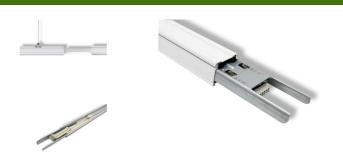

## Xona Maxima Value TRUNKING RAIL 1U IP54 Feedin

Trunkingprofile for Xona Maxima LED Unit

Litegear® trunkingprofile to hold the Xona Maxima LED modules. Elegant aluminum profil with internal wiring, electrical multipin connectors and mechanical steel fork connectors. The trunking rail is available in 4 different length and with different wiring: 5 wire, 7 wire and 11 wire version for Dali dimming and emergency light function. The rail can be mounted on ceilings with clips, steel rod hanger, steel rope- or chain clip hangers. Internal female plug for internal connection to feed the LED unit. Power in and -out with multipin connectors. Quick and easy tool free interconnection of the trunkings. We offer a wide range of acessories: endcap, L-shape, T-shape and X shape node adapters or power feed in boxes, Dali driver, emergency driver and battery packs and blank covers.

profile length:

570mm, 1416mm, 2832mm, 4248mm

## **Technical Details:**

| Housing Material: | aluminum      |
|-------------------|---------------|
| Housing Color     | white         |
| Dimensions        | 1445x69x41 mm |
| Net Weight:       | 1800 g        |
| Warranty          | 5 years       |