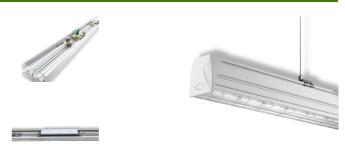

# Xona Maxima Value Unit 1416 65-840-11700LM

Linear LED light solution

Litegear® Xona Maxima is a quick installation linear LED light solution. Xona Maxima is available in two different versions: The Value edition has an extremly interesting value for price ratio for quick return on investment and offers a high system efficency of up to 125 Lumen/Watt. The Premio edition is using optimized LED and driver technology for extremly high efficency of up to 152 Lumen/Watt and very long lifespan with very low light degradation. The biggest advantage of Maxima is the very quick and easy installation, therefore each luminaire is made of two parts: First the trunking rail with internal wiring and quick connectors. Second the LED unit with interchangeable lens panels and electronic driver. Both parts can be connected to each other by 2 lockers. Xona Maxima is available in different lengths with different beam angle optics and different output powers. Due to it's quick installation owners can save time and over 65% of energy compared to traditional lighting systems. The trunking can be interconnected without using any tools and is available with different wiring: 5 wire is the standard version with selectable power phase. The 7 wire version has additional Dali or 0-10V dimming option and the 11 wire version offers additional emergency light function. Via Dali function you can control the brightness or combine the system with motion and light detecting sensors.

#### Installation ways:

- on ceiling with clips and adapters
- pendant with rod, chain or steel rope adapters