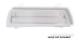

## **Emergy Brick Frame Z10**

Ceiling mounting frame for Emergy Brick

Metal frame for half-concealed installation of a Litegear Emergy Brick luminaire in a grid or plasterboard ceiling. Assembly by means of spring clips.

Fixing the Brick light by means of screws on the backside. Can be used for plasterboard walls as well.

Only for LG60009!

## **Technical Details:**

| Housing Material: | steel         |
|-------------------|---------------|
| Housing Color     | white         |
| Dimensions        | 400x155x34 mm |
| Warranty          | 2 years       |