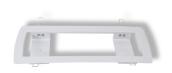

## **Emergy Brick Frame Z10**

Ceiling mounting frame for Emergy Brick

Metal frame for half-concealed installation of a Litegear Emergy Brick luminaire in a grid or plasterboard ceiling. Assembly by means of spring clips.

Fixing the Brick light by means of screws on the backside. Can be used for plasterboard walls as well.

Only for LG60009!

## **Technical Details:**

| Housing Material: | steel         |
|-------------------|---------------|
| Housing Color     | white         |
| Dimensions        | 400x155x34 mm |
| Warranty          | 2 years       |