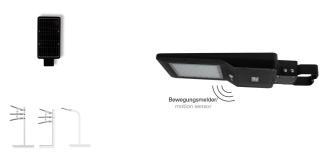

## Product information "SOLVELA 40-840-6000LM IP65 IR remote"

SOLAR LED street light

- Self-sufficient LED street light with integrated solar panel, asymmetrically emitting LED modules and PIR motion sensor with daylight harvesting.
- Ideal for parking areas and roads without power
- Mast attachment for 50mm tube with 3-7m mast height or alternatively with mounting bracket for mounting on facades with -10 to + 20 ° vertically adjustment.
- High light output up to 120 lumens / watt
- 2 modes of operation selectable by remote control: mode A: continuous operation with 50% brightness, after 5 operating hours automatic change to motion detection with 100% brightness and 30% lightlevel for 20 seconds then off,
- Mode B: Motion detection in the radius of < 12m with 100% brightness and 30% caster for 20 seconds then off
- Maximum battery standby time: 3-4 nights depending on battery status and mode
- Modes and settings can be changed by remote control.
- Motion sensor with 120 ° detection at < 12m
- UV stable, flame retardant plastic

## **Technical Details:**

| Luminous Flux               | 6000 lm             |
|-----------------------------|---------------------|
| Light Yield:                | 150 lm/W            |
| Light Temperature:          | 4000 K              |
| Color Rendering Index (CRI) | ≥80 Ra              |
| Color Consistency (SDCM):   | 6                   |
| Power Consumption:          | 40 W                |
| Operating Hours:            | >35.000 h L80/B20   |
| Switching Cycles:           | >50.000             |
| Ignition Time:              | <1 s                |
| Ambient Temperature (TA):   | -20°C - 50°C        |
| Housing Material:           | ABS+PC, Alu Anti UV |
| Housing Color               | black               |
| Dimensions                  | 706x290x74 mm       |
| Net Weight:                 | 5110 g              |
| Warranty                    | 3 years             |